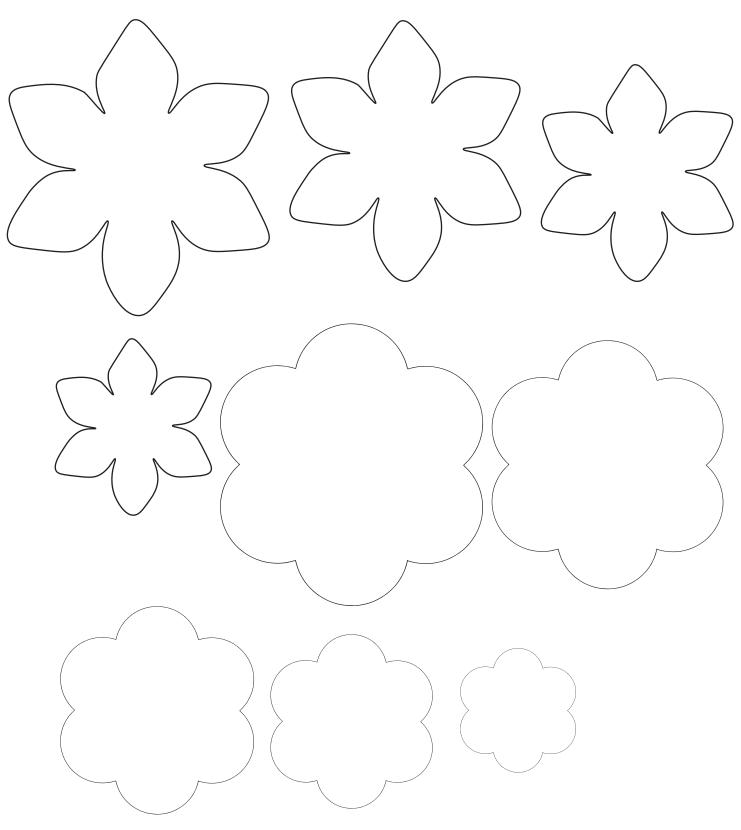

ower pot | purse 4  | 1/2″x6″ c | ut 1 |  |
| bas | e of the flo | ower pot | purse 4  | 1/2″x6″ c | ut 1 |  |
| bas | e of the flo | ower pot | purse 4  | 1/2″x6″ c | ut 1 |  |
| bas | e of the flo | ower pot | purse 4  | 1/2″x6″ c | ut 1 |  |

Side panels of the flower pot purse  $\sim 7"x6"x5\ 1/2"$  cut 2



Mats for inside and outside  $\sim$  cut 2 for inside and 2 for outside  $\sim$  overall size is 6 7/8"x5 7/8"x5 3/8" you may need to trim them down depending on how you put your chiboard together



End panels of the flower pot purse  $\sim 5\ 1/4"x-6"x4"$ 



Mats for inside and outside  $\sim$  cut 2 for inside and 2 for outside  $\sim$  overall size is  $5"x5\ 7/8"x4\ 7/8"$  you may need to trim them down depending on how you put your chiboard together



## stackable flowers



## stackable flowers page 2