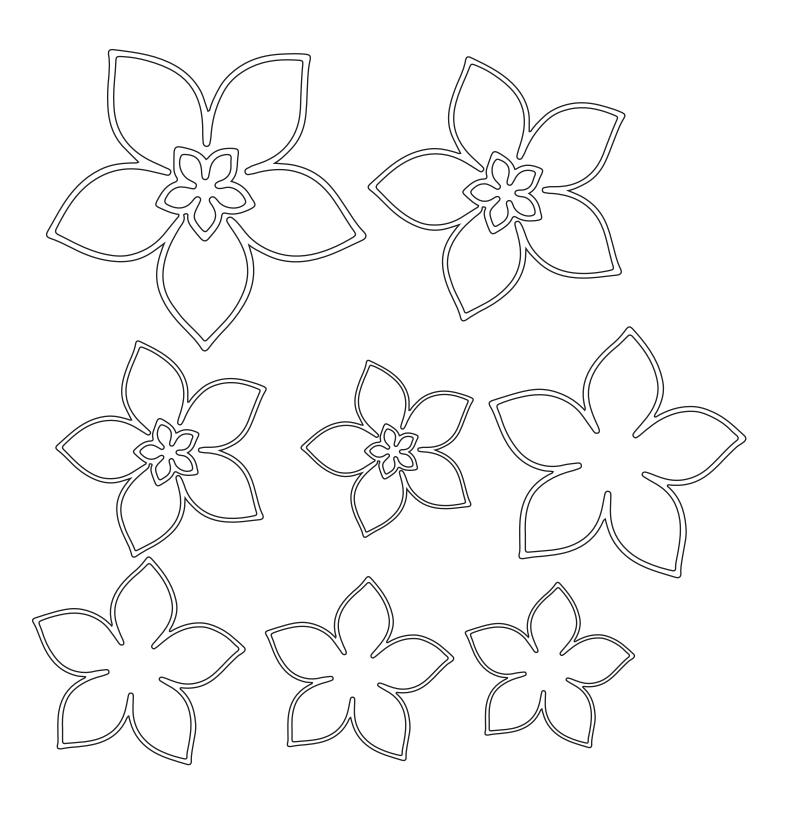

| ut 1 |  |
| bas | e of the flo | ower pot | purse 4  | 1/2″x6″ c | ut 1 |  |
| bas | e of the flo | ower pot | purse 4  | 1/2″x6″ c | ut 1 |  |
| bas | e of the flo | ower pot | purse 4  | 1/2″x6″ c | ut 1 |  |

Side panels of the flower pot purse  $\sim 7"x6"x5\ 1/2"$  cut 2



Mats for inside and outside  $\sim$  cut 2 for inside and 2 for outside  $\sim$  overall size is 6 7/8"x5 7/8"x5 3/8" you may need to trim them down depending on how you put your chiboard together



End panels of the flower pot purse  $\sim 5\ 1/4"x-6"x4"$ 



Mats for inside and outside  $\sim$  cut 2 for inside and 2 for outside  $\sim$  overall size is  $5"x5\ 7/8"x4\ 7/8"$  you may need to trim them down depending on how you put your chiboard together



## stackable flowers



## stackable flowers page 2