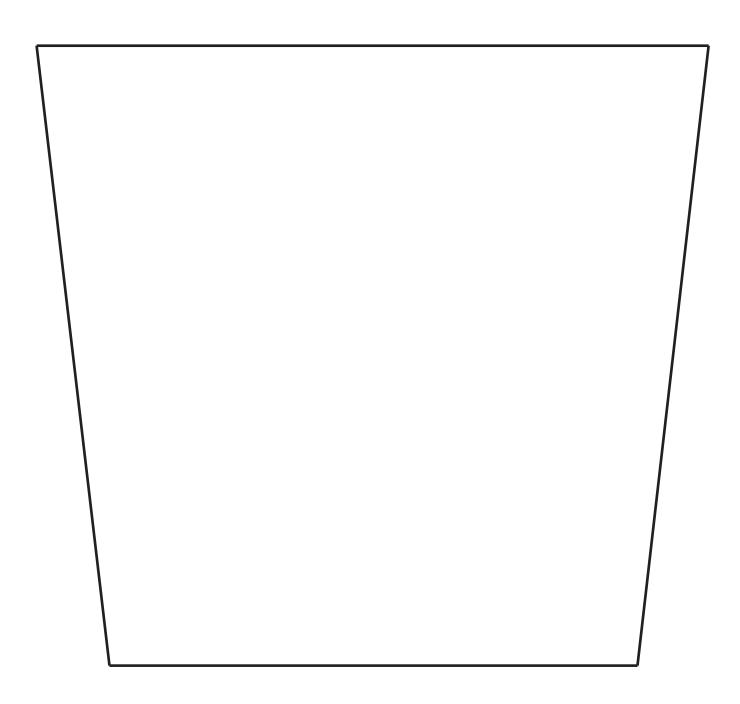

Side panels of the flower pot purse  $\sim 7"x6"x5\ 1/2"$  cut 2

Mats for inside and outside  $\sim$  cut 2 for inside and 2 for outside  $\sim$  overall size is 6 7/8"x5 7/8"x5 3/8" you may need to trim them down depending on how you put your chiboard together