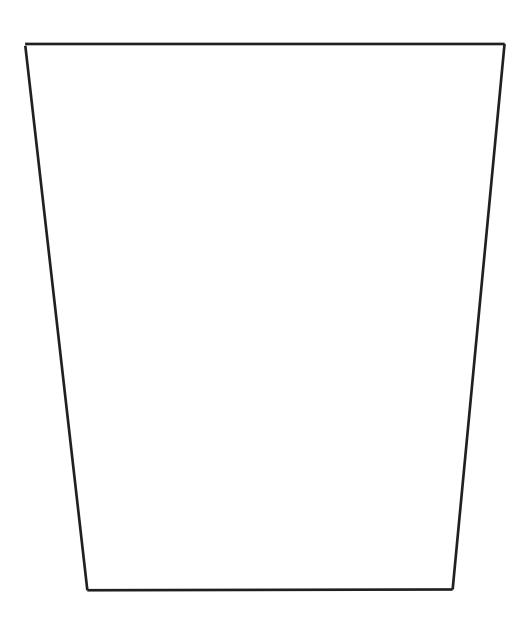

End panels of the flower pot purse  $\sim 5\ 1/4"x-6"x4"$ 

Mats for inside and outside  $\sim$  cut 2 for inside and 2 for outside  $\sim$  overall size is  $5"x5\ 7/8"x4\ 7/8"$  you may need to trim them down depending on how you put your chiboard together