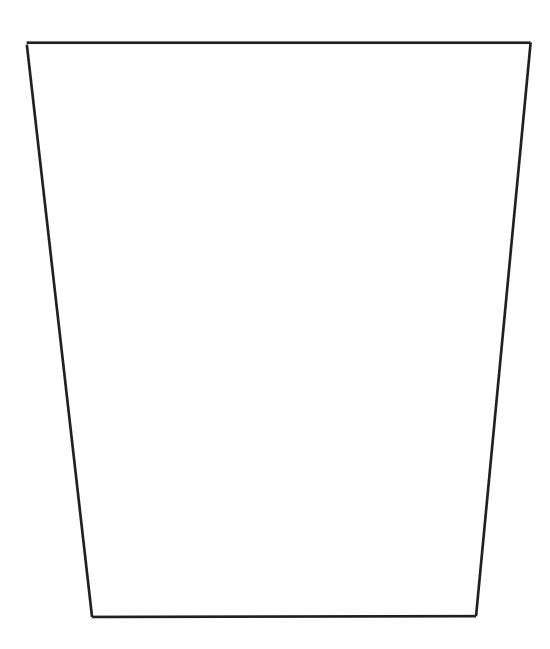

End panels of the flower pot purse  $\sim 5\ 1/4"x-6"x4"$ 

Mats for inside and outside  $\sim$  cut 2 for inside and 2 for outside  $\sim$  overall size is  $5"x5\ 7/8"x4\ 7/8"$  you may need to trim them down depending on how you put your chiboard together