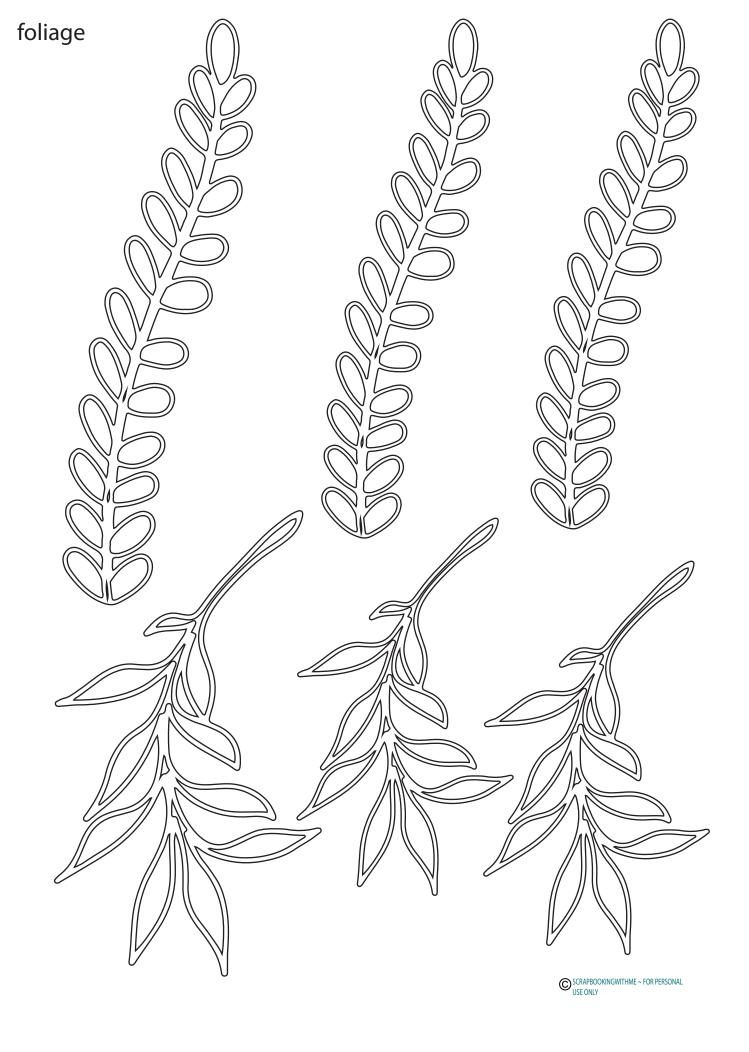

ut 1 |  |
| bas | e of the flo | ower pot | purse 4  | 1/2″x6″ c | ut 1 |  |
| bas | e of the flo | ower pot | purse 4  | 1/2″x6″ c | ut 1 |  |
| bas | e of the flo | ower pot | purse 4  | 1/2″x6″ c | ut 1 |  |

Side panels of the flower pot purse  $\sim 7"x6"x5\ 1/2"$  cut 2



Mats for inside and outside  $\sim$  cut 2 for inside and 2 for outside  $\sim$  overall size is 6 7/8"x5 7/8"x5 3/8" you may need to trim them down depending on how you put your chiboard together



End panels of the flower pot purse  $\sim 5\ 1/4"x-6"x4"$ 



Mats for inside and outside  $\sim$  cut 2 for inside and 2 for outside  $\sim$  overall size is  $5"x5\ 7/8"x4\ 7/8"$  you may need to trim them down depending on how you put your chiboard together



## stackable flowers



## stackable flowers page 2