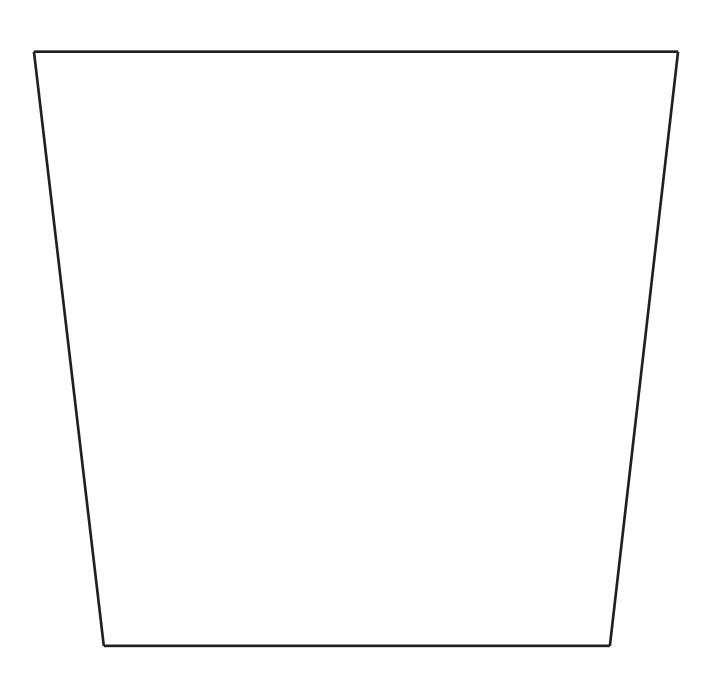

Side panels of the flower pot purse  $\sim 7"x6"x5\ 1/2"$  cut 2

Mats for inside and outside  $\sim$  cut 2 for inside and 2 for outside  $\sim$  overall size is 6 7/8"x5 7/8"x5 3/8" you may need to trim them down depending on how you put your chiboard together