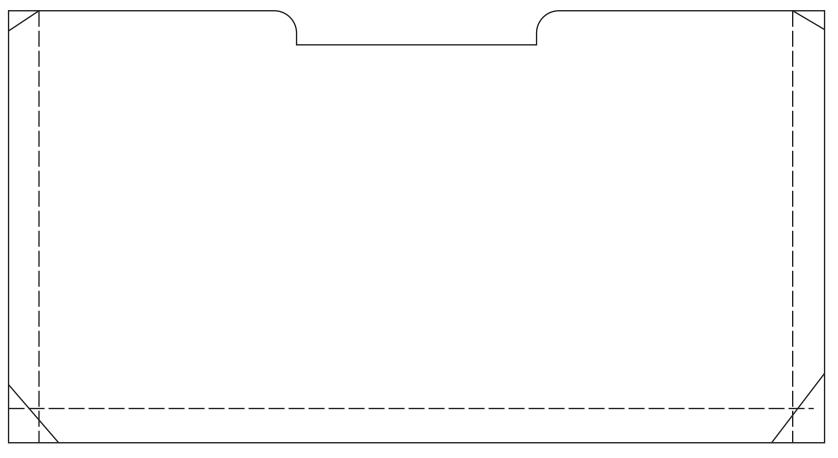

## #1 booklet Booklet for pocket ~ this is 12"x7" and you will score in the center

© SCRAPBOOKINGWITHME ~ FOR PERSONAL USE ONLY

| ( |   |  |
|---|---|--|
|   |   |  |
|   |   |  |
|   |   |  |
|   |   |  |
|   |   |  |
|   |   |  |
|   |   |  |
|   |   |  |
|   |   |  |
|   |   |  |
|   |   |  |
|   |   |  |
|   |   |  |
|   |   |  |
|   |   |  |
|   |   |  |
|   |   |  |
|   |   |  |
|   |   |  |
|   |   |  |
|   |   |  |
|   |   |  |
|   |   |  |
|   |   |  |
|   |   |  |
|   |   |  |
|   |   |  |
|   |   |  |
|   |   |  |
|   |   |  |
|   |   |  |
|   |   |  |
|   |   |  |
|   |   |  |
|   |   |  |
|   |   |  |
|   |   |  |
|   |   |  |
|   |   |  |
|   |   |  |
|   |   |  |
|   | I |  |