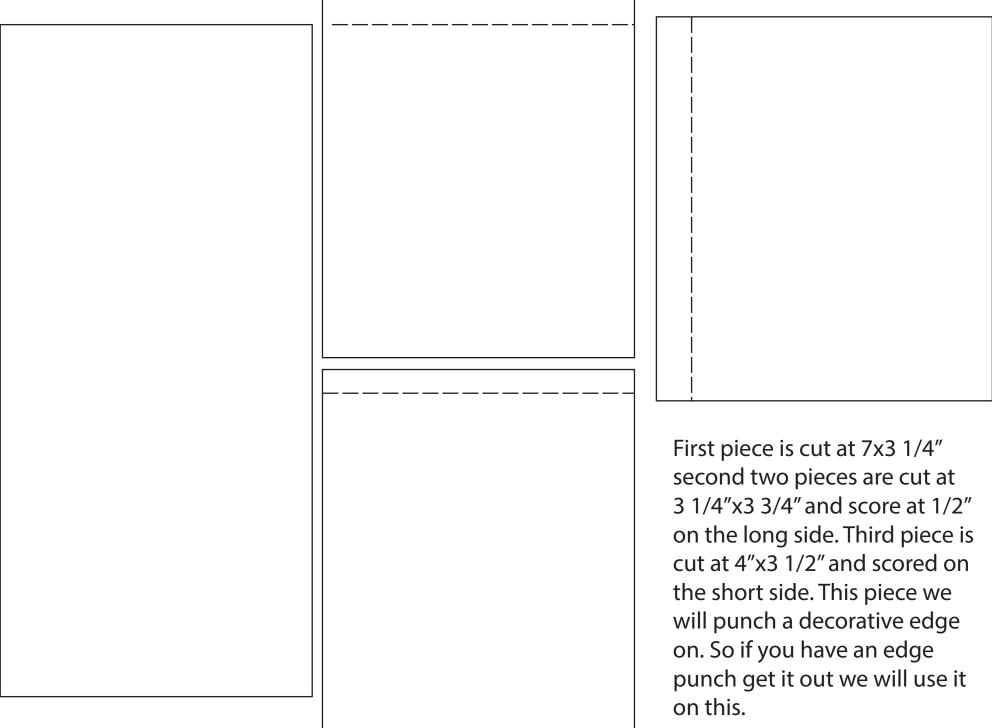

## Decorative triple flip pockets

| İ |  |
|---|--|
|   |  |
|   |  |
|   |  |
|   |  |
|   |  |
|   |  |
|   |  |

Pocket for #1 booklet 8 1/2"x4 1/2" score on three sides